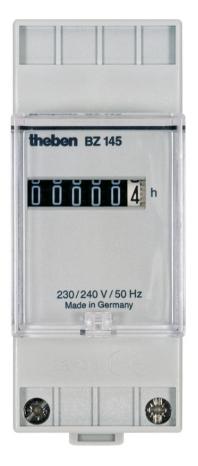

## **BZ 145**

Item no.: 1450000

#### Description

- Hour counter with synchronous motor drive
- Built in distributor device with quick fastening for 35 mm profile rails (DIN EN 60 715)
- Top mounting with additional terminal box cover plate, sealable
- Control panel installation with assembly kit possible
- Contact protection to comply with accident prevention regulation BGV A3
- Captive screw terminals

#### Technical data

|                              | BZ 145     |
|------------------------------|------------|
| Operating voltage            | 230 V AC   |
| Frequency                    | 50 Hz      |
| Width                        | 2 modules  |
| Installation type            | DIN rail   |
| Size front plate             | 35 x 45 mm |
| Size of Installation section |            |