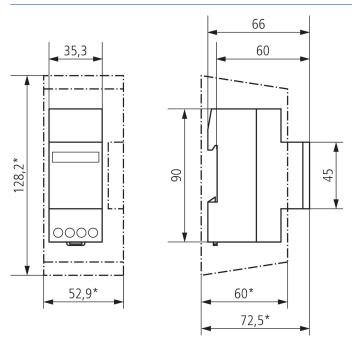

### Scale drawings

#### Technical data

|                              | BZ 145     |
|------------------------------|------------|
| Operating voltage            | 230 V AC   |
| Frequency                    | 50 Hz      |
| Width                        | 2 modules  |
| Installation type            | DIN rail   |
| Size front plate             | 35 x 45 mm |
| Size of Installation section |            |