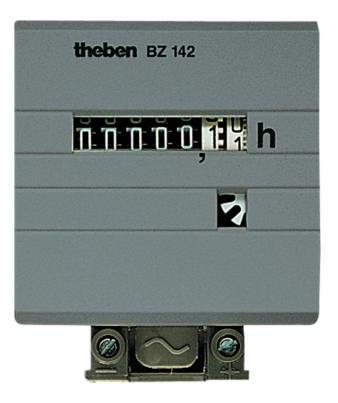

## Description

- Hour counter with synchronous motor drive
- Plug-in base with quick fastening for 35 mm profile rails (DIN EN 60 715)
- Screw terminals
- Contact protection to comply with accident prevention regulation  $\ensuremath{\mathsf{BGV}}$  A3
- Housing colour: anthracite
- Versions for direct voltage with quartz-controlled stepper motor
- Progress display