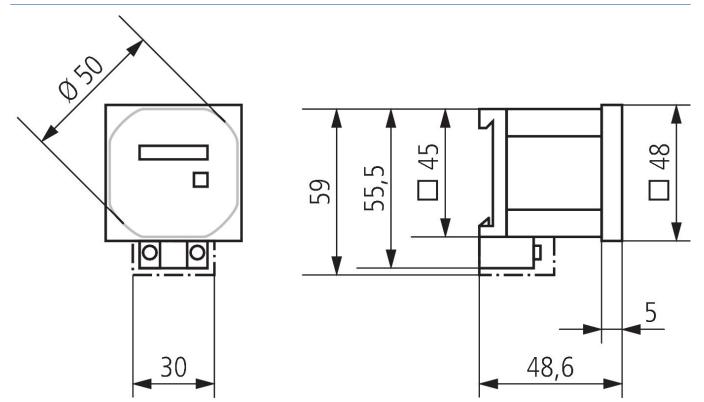

| BZ 142-3                 |
|------------------------------|--------------------------|
| Operating voltage            | 230 V AC                 |
| Frequency                    | 50 Hz                    |
| Installation type            | Front panel installation |
| Size front plate             | 48 x 48 mm               |
| Size of Installation section | 46 x 46 mm               |

|                     | BZ 142-3                      |
|---------------------|-------------------------------|
| Counting range      | 99 999,99 hours without reset |
| Type of protection  | IP 65 (Front frame)           |
| Protection class    | II according to EN 60 335-1   |
| Ambient temperature | -20°C 70°C                    |

BZ 142-3 Item no.: 1420723



Scale drawings