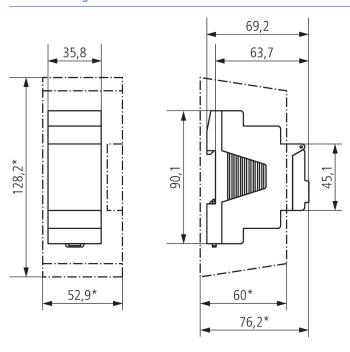

601 top                                                 |
|---------------------------------|------------------------------------------------------------------|
| Keyboards                       | 4 touch buttons                                                  |
| Housing and insulation material | High-temperature resistant, self-<br>extinguishing thermoplastic |
| Type of protection              | IP 20                                                            |
| Protection class                | II according to EN 60 730-1                                      |
| Ambient temperature             | -30°C 55°C                                                       |
|                                 |                                                                  |

### Scale drawings



#### Accessories

Wall mounting kit 35 mm Item no.: 9070064



Front panel kit Item no.: 9070001