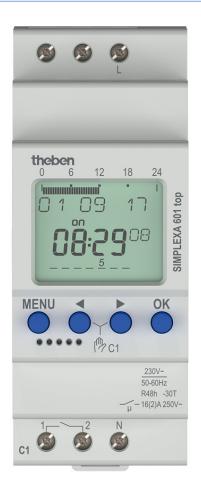

## SIMPLEXA 601 top

Item no.: 6010130

#### Description

- Digital time switch with weekly program
- 1 channel
- Screw terminals (4 mm²)
- 42 memory locations
- 6 years power reserve
- ON-OFF switching times
- Permanent ON/OFF switching
- Automatic summer/winter time changeover
- PIN coding
- Circuit preselection

### Technical data

|                    | SIMPLEXA 601 top |
|--------------------|------------------|
| Operating voltage  | 230 V AC         |
| Frequency          | 50 - 60 Hz       |
| Width              | 2 modules        |
| Installation type  | DIN rail         |
| Type of contact    | NO contact       |
| Opening width      | < 3 mm (µ)       |
| Program            | Weekly program   |
| Program functions  | ON-OFF           |
| Number of channels | 1                |
|                    |                  |